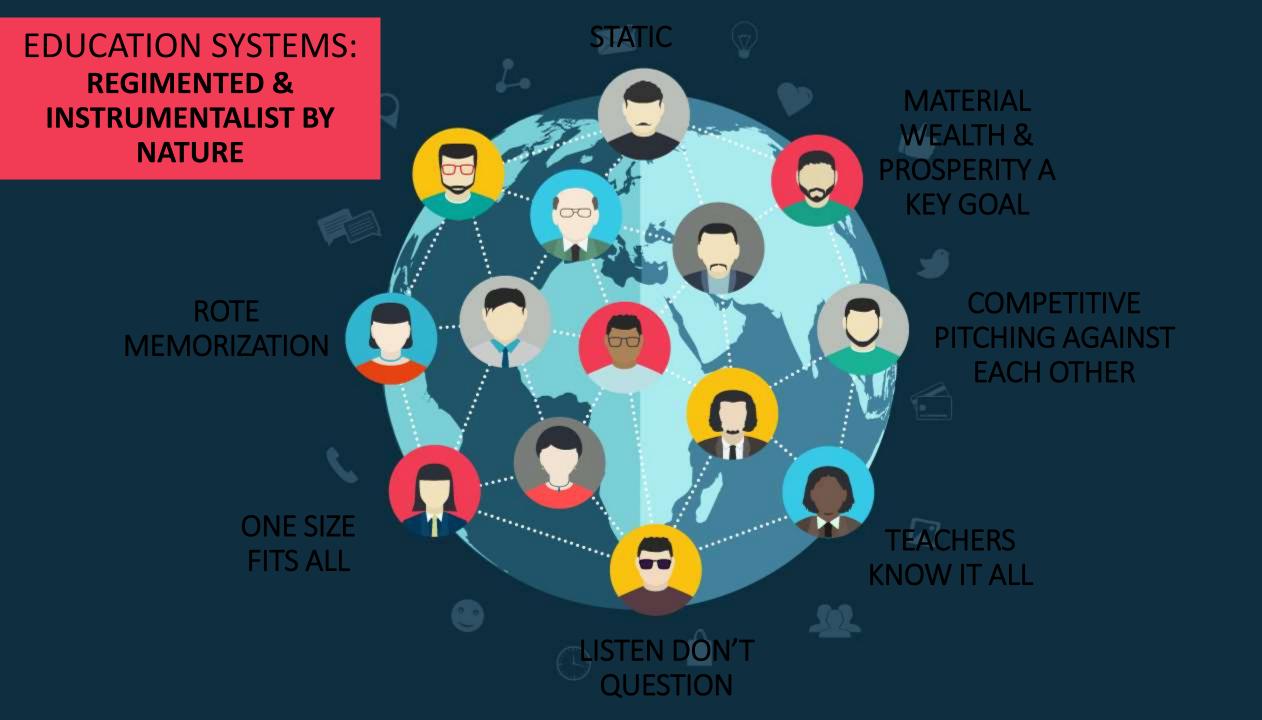

1 million of Earth's 8 million species face extinction\*

of the progress towards SDGs will be undermined by current negative trends in biodiversity and ecosystem services\*

25% OF CHILDREN BETWEEN 13 AND 15 IN INDIA HAVE SOME FORM OF MENTAL ILLNESS

Anxiety, depression & suicides among young people rising globally

Intolerance & violent extremism growing

Global wicked problems such as climate change & migration increasing

Cost of Education increasing exponentially & now a private good & no longer a social good

We are confronted with competing choices.

Rationality says what we must do.

But yet, we don't do it.

**Conditions of stress** 

Continuous fight within oneself

Perpetual downward spiral continues

A newer form of education is required.

One that includes **Emotional Intelligence.** 