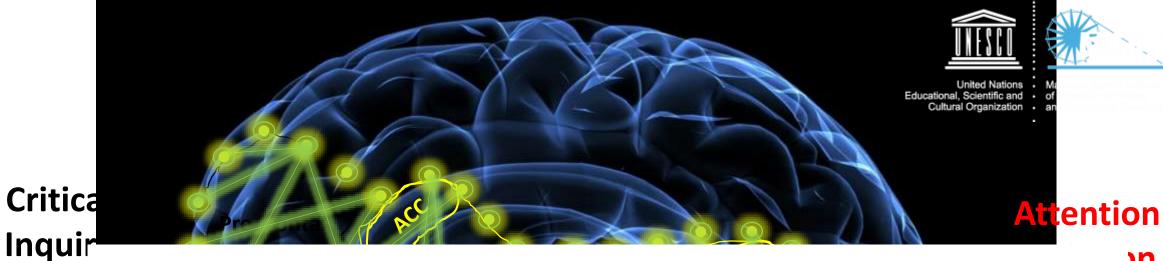

DISCUSSION / **DIALOGUE** 

> CRITICAL **INQUIRY**

We need to train the brain to tease out those empathy neurons to motivate behavioural change

Social & Emotional Learning (Empathy, Compassion, Mindfulness – EMC)

At MGIEP, we call it "Firing the Gandhi Neurons"