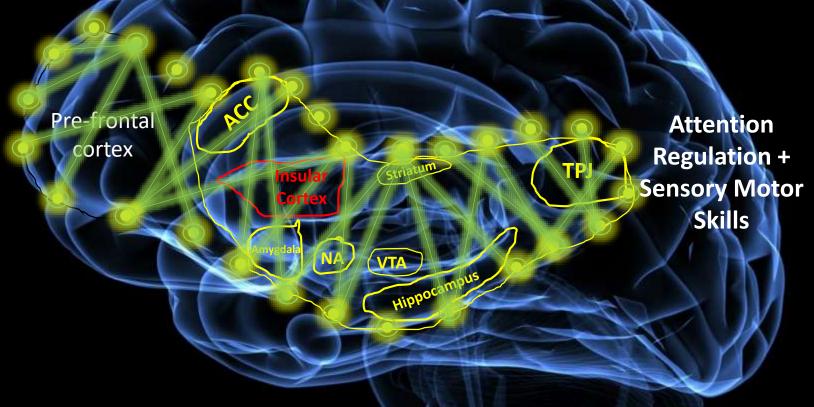

DISCUSSION / **DIALOGUE** 

> CRITICAL **INQUIRY**

We need to train the brain to tease out those empathy neurons to motivate behavioural change

Social & Emotional Learning (Empathy, Compassion, Mindfulness – EMC)

At MGIEP, we call it "Firing the Gandhi Neurons"