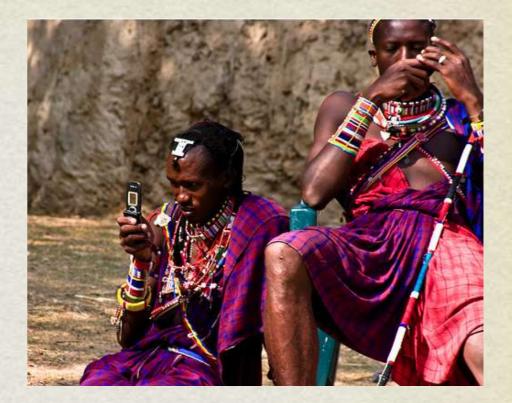

## Mobile learning

- The future: tablets; mobile phones
- Africa: 40-70% of all adults have mobile phones
- CoL: lifelong learning for farmers in Africa (68,000)
- · Aakash tablets in India (US\$20)
- BUT: narrow bandwidth; courses need careful design