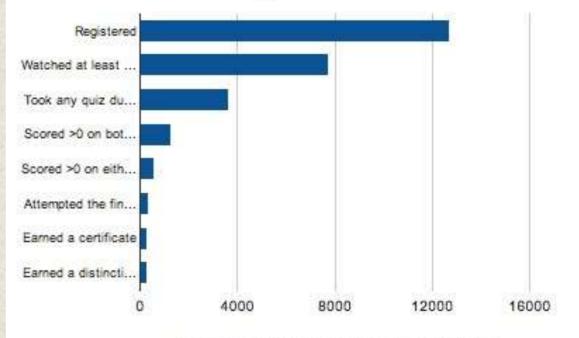

## The bad

- Massive non-completion rates
- Lack of learner support
- Difficulties with assessment
- Poor online pedagogy (lectures)
- Not learned from credit courses
- Massive hubris

Source: Duke Center for Instructional Technology