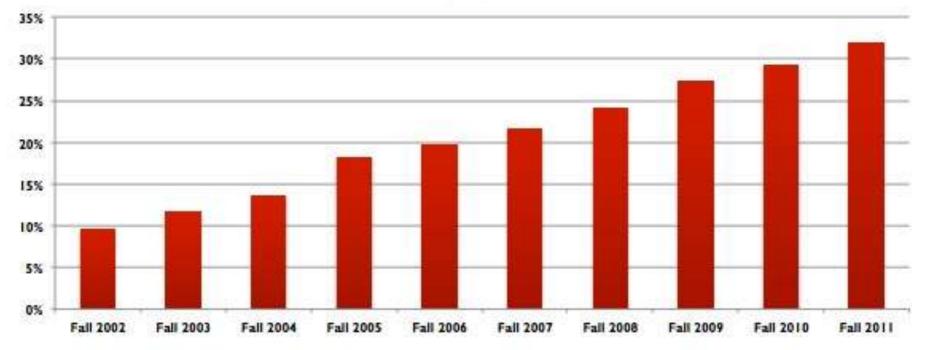

#### United States (fully online), 2011: 7 million students (32%) taking at least one online course

Source: Allen and Seaman, 2012