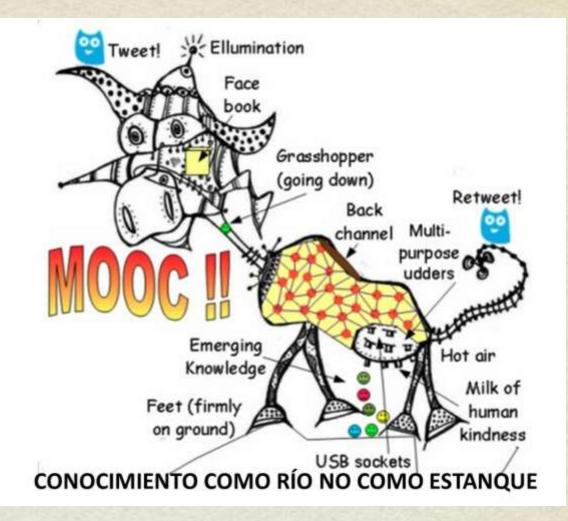

## MOOCs

## The good:

- Easy to access
- Minimal cost to learners
- High quality content
- Massive numbers
- Great educational broadcasting
- Great PR (Ivy League/media)

## The bad

- Massive non-completion rates
- Lack of learner support
- Difficulties with assessment
- Poor online pedagogy (lectures)
- Not learned from credit courses
- Massive hubris

Source: Duke Center for Instructional Technology