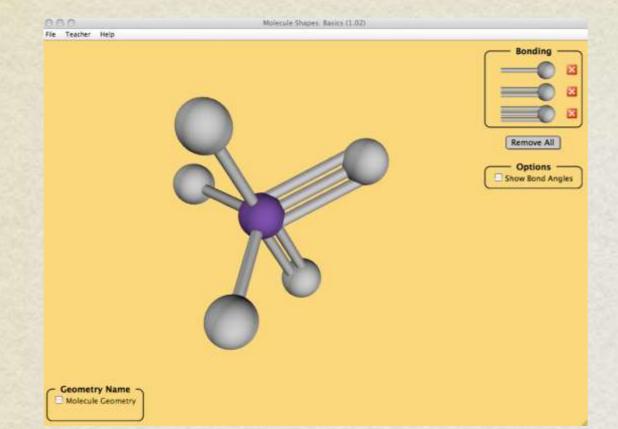

#### **Animations and simulations**

Molecule shapes simulation: phET, University of Colorado at Boulder